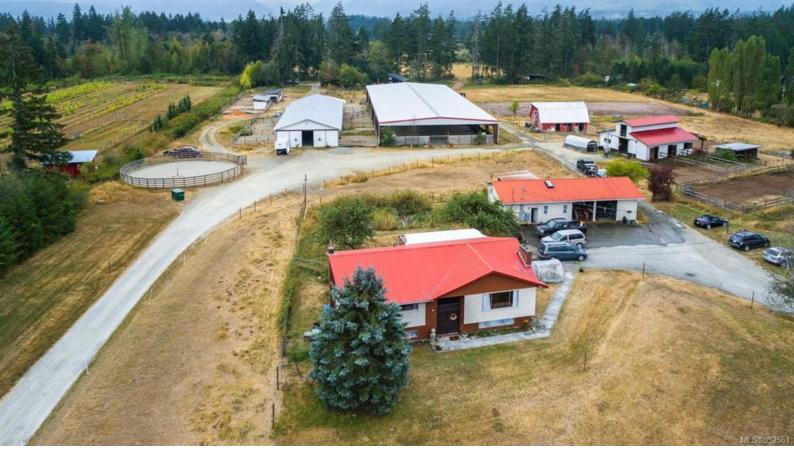

## 6175 Drinkwater Rd Port Alberni BC

\$2,200,000

Incredible opportunity! Immerse yourself in this tranquil setting with all the amenities of a premier Equestrian Facility with excellent income potential. This 17 acre property, with 2 titles, is located near the end of a quiet no through road & close to trail access, yet only 6 minutes to town. The 4 bed main home, 2.5 bath, includes a 1 bed in law suite, charming 1 bed suite attached to garage & a gorgeous tiny home + 4 fully serviced RV sites which can be used for agri-tourism, or farm labour, as per the ALR rules, + camping areas. The main barn has 12-12x12 stalls with in/out paddocks. Heated: bathroom/laundry room, office, & tack/feed rooms, hot and cold wash stall, farrier/grooming area. PLUS- 80x200 steel constructed COVERED ARENA, sand with clay base, + mirrors & lights, & a 100x200 outdoor arena +5 stall barn, with in/out stalls, & loft, +6 stall small livestock barn + 60 foot sand round pen, plus paddocks with shelters and more. Must be viewed to be appreciated. Price + GST