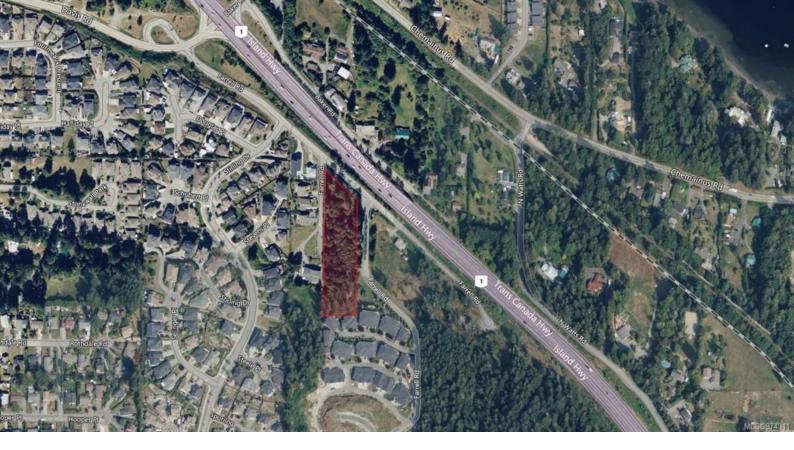

## 618 Farrell Rd Ladysmith BC

\$1,450,000

Welcome to 618 Farrell in historic town in Ladysmith. Ocean Views 9 lots development site been approved by city with PLA. 2 fee simple lots and 7 bareland strata lots totalling 9 lots for your subdivision R-1 Zoned. Prime location with a lot of growth around and many developments with many amenities close by. 1.98 acres of vacant land prime development site. Sewer and water to the lot. Call today for more info!