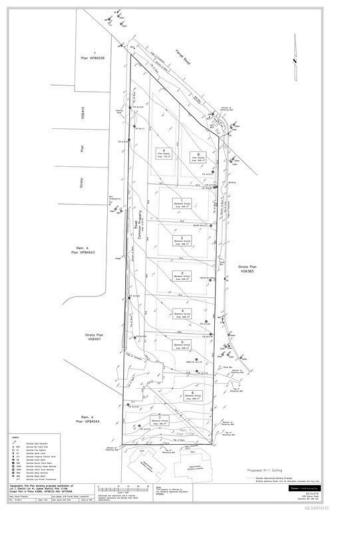

## 618 Farrell Rd Ladysmith BC

\$1,450,000

Welcome to 618 Farrell in historic town in Ladysmith. 9 lots development site been approved by city with PLA. 2 fee simple lots and 7 bareland strata lots totalling 9 lots for your subdivision R-1 Zoned. Prime location with a lot of growth around and many developments with many amenities close by. 1.98 acres of vacant land prime development site. Sewer and water to the lot. Call today for more info!