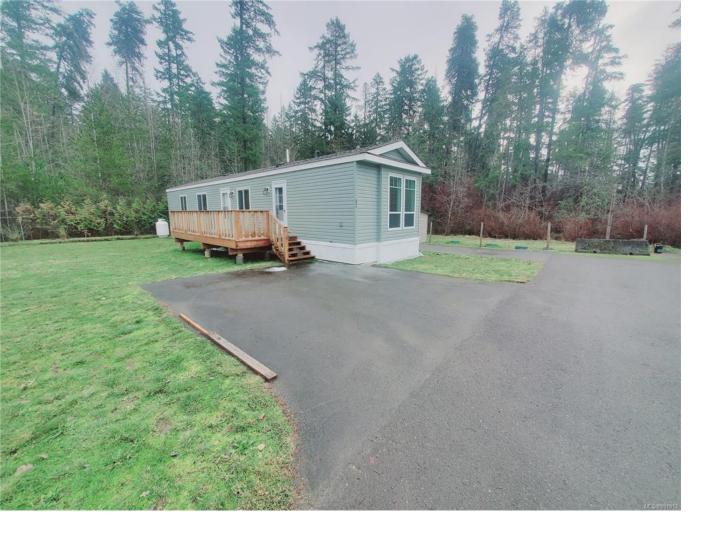

## 1720 Whibley Rd 62 Coombs BC \$339,900

A nice New manufactured home in a clean new park, An open spacious plan with 2 washrooms. Nice outside large deck for enjoying the morning and afternoon sun. Propane forced air heat. Pets are OK upon approval from the park and no age restrictions. Just 5 minutes to Coombs or Parksville. New home with warranty. Open plan, grand kitchen area. A great place to call home. Request your viewing today.