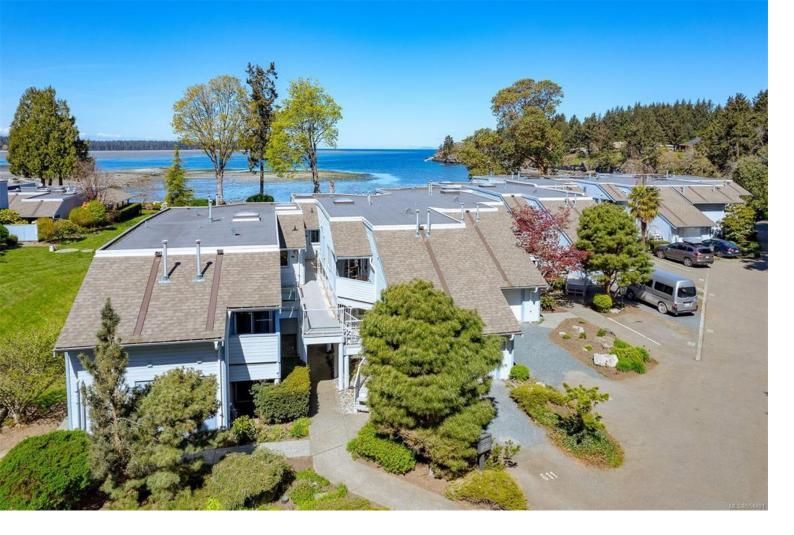

## 1600 Stroulger Rd 620 Nanoose Bay BC

\$549.950

Welcome to Pacific Shores Resort at Craig Bay. This stunning property offers an unparalleled oceanside lifestyle, nestled in a nature setting. Wake up to breathtaking ocean views that stretch as far as the eye can see. The resort boasts top-tier amenities for your comfort and enjoyment. From the state-of-the-art spa, to the ocean-view restaurant, every detail is curated for your luxury. Experience the thrill of water sports, or take a stroll along the pristine beach. This is more than a home; it's a lifestyle. A place where every day feels like a vacation. These homes are exempt from vacancy & foreign buyer tax as well as provincial short term rental laws. Other key features include; 2 beds & 2 baths including a lock off suite, a full 5 piece ensuite including a jetted soaker tub, 1365 sf of floor area and fresh paint. Your dream retreat awaits you! Click on the video link to see how wonderful this resort truly is!