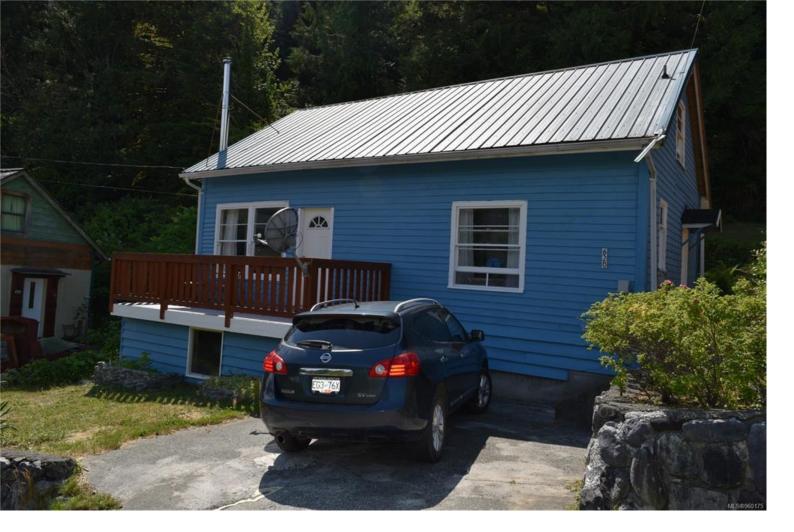

## 620 Cardiac Climb Rd Tahsis BC

\$225.000

This quaint cottage in the hills of Tahsis is adorable and something to see for sure. Built in 1952 this house started out as a 2 level 3 bedroom 1 bathroom house with 1 of those bedrooms on the main level and the bathroom has a relaxing whirlpool tub. The current owners raised the house to take advantage of the peek-a-boo views of the ocean, so now there is an unfinished basement workshop to putter in. Beautiful fir hardwood floors throughout, wood frame windows, metal roof, WETT certified wood stove to keep you warm and rustic features all add to the charm of this home. Sit out on the deck and enjoy the peaceful surroundings or relax in the backyard which is a private piece of wooded paradise waiting for your unique touch. Tahsis is located on the West Coast of Vancouver Island and is a premier ecotourism destination with unparalleled outdoor recreation, including sport fishing, hiking, caving, diving and beautiful scenery around every corner. Furniture is negotiable