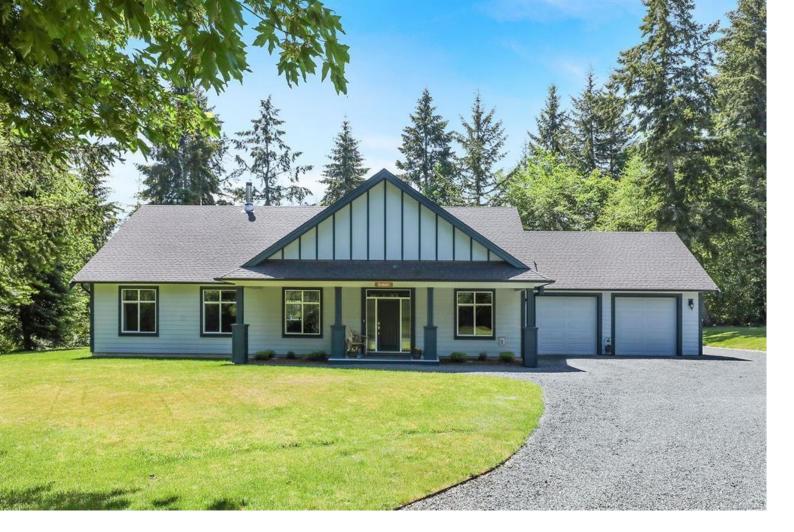

## 620 Elk Trail Parksville BC

\$1,465,000

This estate is a true gem, offering a perfect blend of privacy, tranquility, and modern updates. Set on 2.42 acres of lush gardens and woodlands, it provides ample space for relaxation and outdoor activities. The home is meticulously maintained, with a renovated interior featuring brand-new kitchen appliances, high-end fixtures, and a recently installed heat pump for year-round comfort. The spacious workshop is a standout, with the potential to convert it into a horse barn or carriage house. Thoughtful updates, including a stylish entrance gate and animal fencing, enhance both beauty and functionality. Located just 10 minutes from Parksville, and within walking distance of hiking and mountain biking trails, this property offers the perfect combination of rural serenity and convenience. It's an equestrian lover's dream and a sanctuary for those seeking peace and natural beauty.