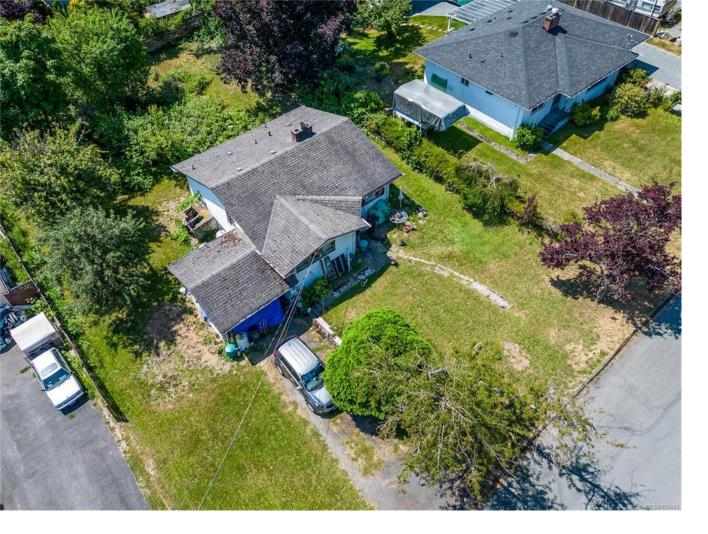

## 621 Broadway Ave Saanich BC \$899,900

BACK ON THE MARKET! With higher density the goal for Saanich, this large property has some interesting possibilities. The lot is 10,560 square feet, currently zoned RS6. Seize the chance to create a new home or investment project in this Glanford neighbourhood. The property is being sold " AS IS WHERE IS ". Land value only. No access to house. Please don't try to enter the house. Do not walk on the property without listing Agent permission. The home is occupied. Buyer to do their own due diligence and satisfy themselves with any development potential. Large lot size 80 x 132 Sq feet taken from BC Assessment. Home Sq feet taken from BC Assessment. Convenient central Glanford area location close to great schools and parks. Call your Realtor for more information