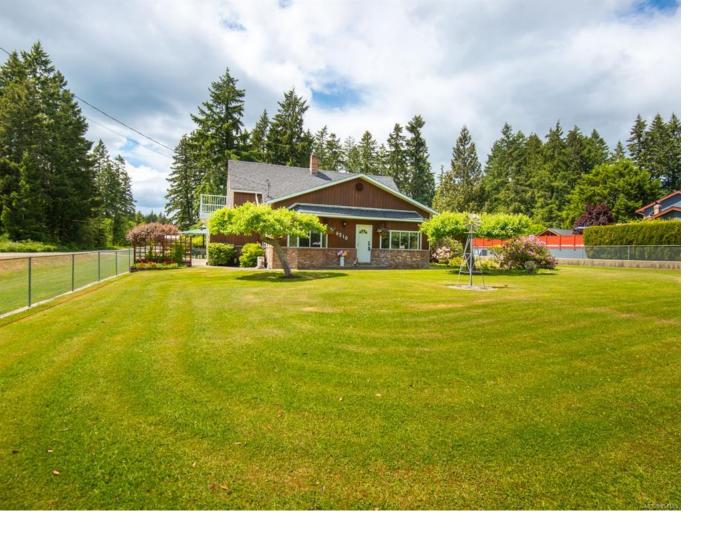

## 6210 Walker Rd Port Alberni BC

\$869,900

Tranquil Beaver Creek Retreat! This rare 2.26 acre, potentially subdividable property, offers a peaceful getaway with a host of amenities. The main floor of this charming acreage home enjoys: a spacious living room, with feature fireplace and beautiful wood floors; the primary kitchen that includes an adjacent butler's kitchen; the bright dining room with large windows, framing beautiful views; the primary bedroom with 3pc. Ensuite; the convenient laundry area; a 4 pc. bathroom; and a mud room. Ascending to the second level, you'll discover: two generously sized bedrooms, one of which boasts a double sliding glass door to it's own private deck, offering stunning mountain views. Another noteworthy feature is the air conditioning, perfect for those hot summer days. This incredible corner lot is fully fenced and enjoys: a large barn with stalls; a spacious garage with attached carport; 2 additional sheds; and stunning garden beds & fruit trees, making it feel like your own personal oasis.