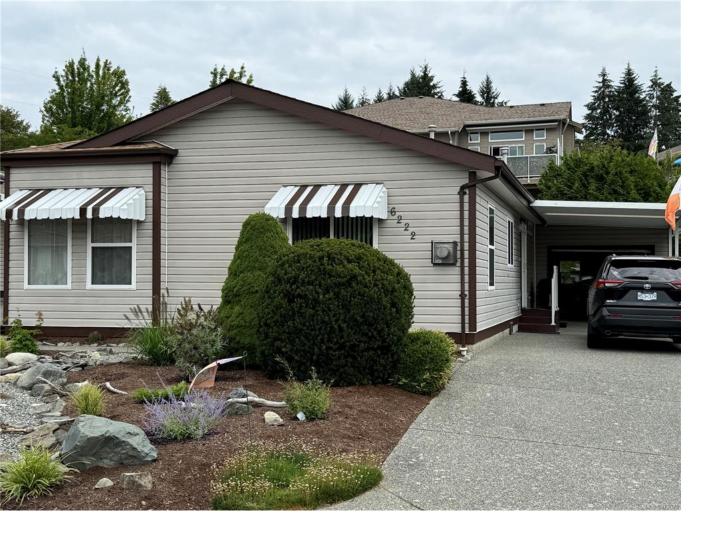

## 6222 Farber Way Nanaimo BC

\$497,000

This 1,430 Sq Ft patio home boasts a garage and a carport and still lots of paved driveway parking for your guests. There is a low maintenance yard with easy-care landscaping complete with a private covered rear patio with exposed aggregate for bbq and entertaining. This bright home has many large windows, a vaulted ceiling with a large living-room with natural gas fireplace plus natural gas forced air heating and natural gas hot water. The spacious kitchen has many cabinets, a pantry, an island and a large skylight. A sun-bathed nook is nearby with an adjoining living room. There is a large dining area too. Two guest bedrooms and a large master bedroom complete with a roomy ensuite with skylight and a lovely shower stall. Nothing to do here but move right in! Crest II Manufactured Home Park is a well maintained 55+ North Nanaimo community with like quality homes and great neighbours.