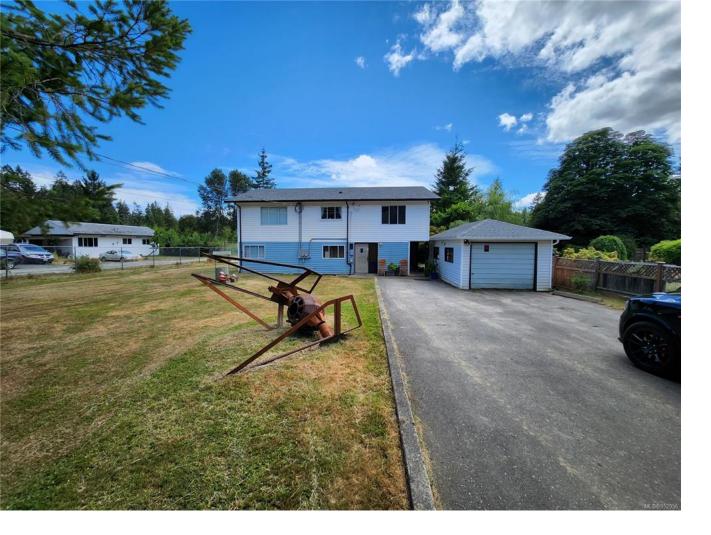

## 6224 Lugrin Rd Port Alberni BC

\$629,900

COUNTRY HOME ON 1/2 ACRE! This 5 bedroom, 2 bathroom family home features a inviting and spacious living room, with large windows, and open concept to kitchen and dinning area. Both bathrooms up and down have been updated and modernized. Home has new duplex meter base electrical system installed for a investor to create an income producing home with ease. Downstairs has potential to be a 2 bdrm suite, with private side entrance. Home is only a 10 to 15 min walk to the papermill dam, and is on city bus service with regional district taxes and life style.