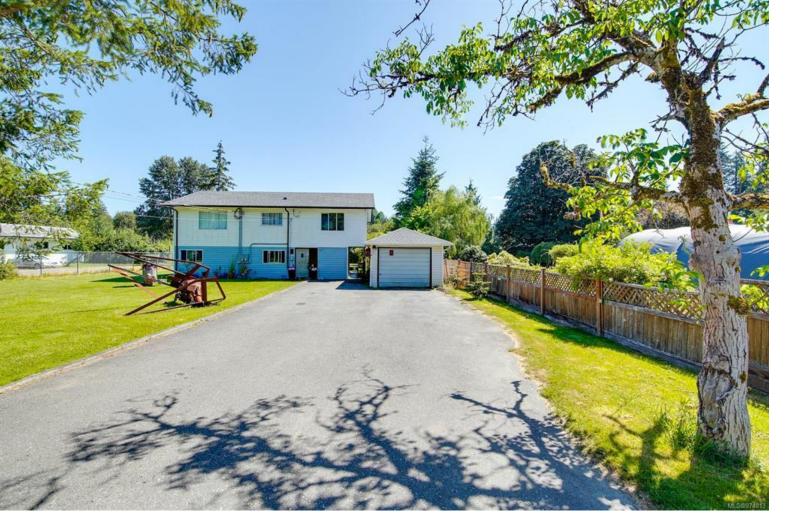

## 6224 Lugrin Rd Port Alberni BC \$618,999

COUNTRY HOME ON 1/2 ACRE! This 5 bedroom, 2 bathroom family home features a inviting and spacious living room, with large windows, and open concept to a new kitchen with large dinning area. Both bathrooms up and down have been updated and modernized. Home has new duplex meter base electrical system installed for a investor to create an income producing home with ease. Downstairs has potential to be a 2 bdrm suite, with private side entrance. Home is only a 10 to 15 min walk to the papermill dam, and is on city bus service with regional district taxes and life style.