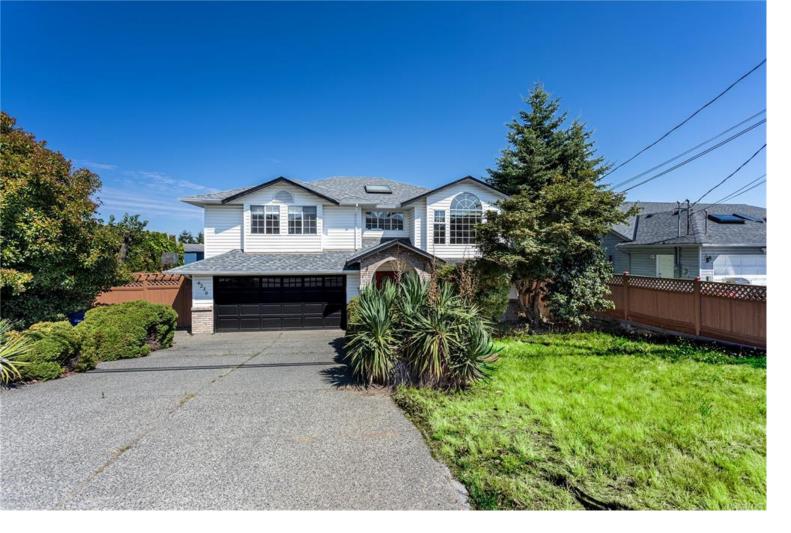

## 6230 Dover Rd Nanaimo BC \$989,000

Beautiful ocean views home with 6 bedrms located in most popular North Nanaimo. This very bright 2900+ sq.ft. home is newly upgraded. The great functional floor plan for a large family is plumbed for a suite. The main level features a master suite with walk-in closet & ensuite, a gas fireplace in the large bright living room, two good size additional bedrooms. The sizable kitchen offers fantastic views from the eating area & easy access to an ocean view deck through glass doors. Downstairs, 3 more beds offer space & privacy for the whole family. The fabulous outdoor space includes several decks, fruit trees & flora, a level front yard, and 2 level driveways with plenty of parking & space for an RV. All appliances, roof, deck, fence, natural gas forced air heat & hot water tank etc all upgrated between 2016-2024. Walk to elementary & high schools, transit and all amenities, this versatile home in a great neighbourhood. Please verify All measurements if deemed important.