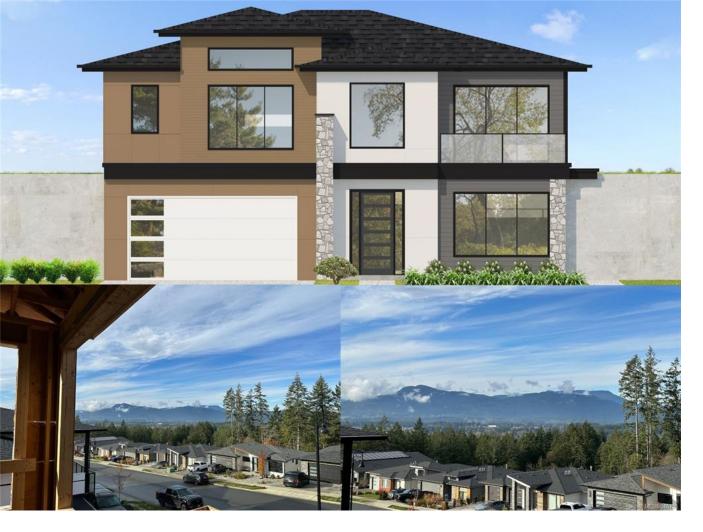

## 6238 Highwood Dr Duncan BC \$1,250,000

This meticulously designed & stylish brand new home with a 2 bed LEGAL SUITE combines form, function & efficiency. Expected completion in the spring of 2024, so there is time to help tailor the finishes & colour scheme. Nestled in one of the most coveted neighbourhoods providing a family-friendly environment which is just a short walk from Maple Bay Elementary, playgrounds, trails & transit. Additionally, Maple Bay beach & renowned Mt. Tzouhalem are only a brief drive away. Main part of the home features 4 beds & 3 baths w/open plan living, 9-12' ceilings, engineered flooring, tiled wet rooms, tray ceilings & designer touches throughout. Spacious main floor has lake & mountain views, direct access to the level backyard, living room w/gas fireplace, workspace area, dining area, gorgeous kitchen w/wet/coffee bar, guest bath, laundry & 3 beds including the stunning primary. The ground floor has one more bed, 2pc bath & the separate 2 bed suite. Comfort, convenience & a touch of luxury.