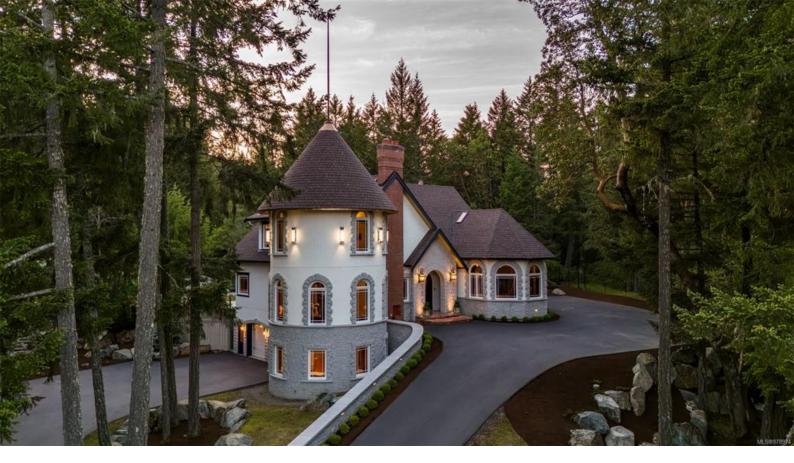

## 625 Lorimer Pl Highlands BC

\$4,999,999

Chateau Highlands. Nestled on a private, fully fenced 4+ acres, this estate epitomizes luxury and grandeur. The result of over 70 man-years of skilled labor from in-house staff, designers, & sub trades, this ICF-built residence adheres to R2000 green building principles, ensuring sustainability & superior quality. The home features a home theater, games room w/exquisite copper ceilings, and a dramatic primary suite with soaring ceilings & a lavish 18pc ensuite. The lower level includes a wellness retreat w/spa room & fully equipped gym. The backyard is a serene haven, complete with a koi pond and a tranquil waterfall. The interior showcases fine craftsmanship, highlighted by finishes made from 20 different hardwoods. Every detail, from the meticulous design to the unparalleled construction, demonstrates a commitment to excellence (Replacement cost to reconstruct the residence exceeds 10M). Grand opulence in a residence that exceeds the expectations of the most discerning buyers.