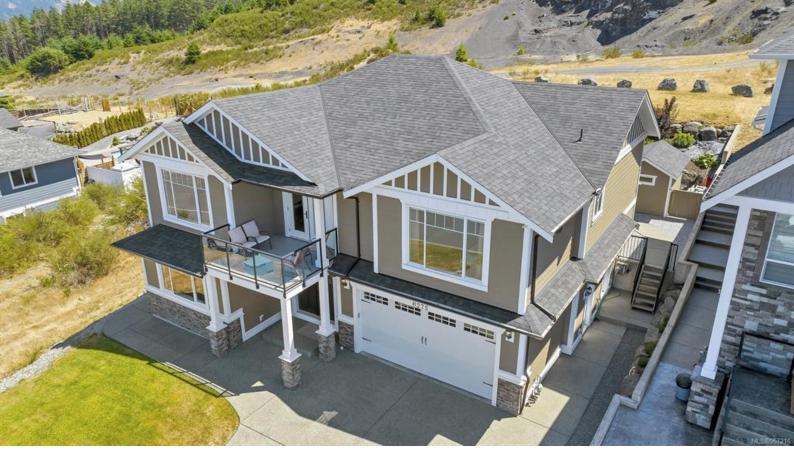

## 6275 Nevilane Dr Duncan BC

\$1,124,000

Beautiful 3,075sf custom home w/5 bedrooms & 4 full baths, w/lake, mountain & ocean views in The Properties at Maple Bay! The main level features the primary bedroom w/WIC and ensuite w/heated floors & separate jetted tub & shower, 2 add'l bedrms, bathrm, family rm & kitchen combo, living rm w/NG fireplace & dining area. The kitchen is an entertainer's dream w/high end maple cabinetry to ceiling, quartz countertops, beautiful tile backsplash, ss appliances, & a spacious island w/overhang for seating. On the lower level, there are 2 more beds + office, laundry, 2 baths & a family/living rm....providing the potential for a 1 or 2 bedroom suite w/separate entrance! The outdoor space is fantastic w/ covered decks off front & back of the home, 900sf stamped concrete patio, 8x12 storage shed, 8-zone wifi sprinkler system & planned landscaped park behind. There's a heated dbl garage, 3-1/2ft huge heated crawlspace, NG furnace w/ heat pump. The BEST area for biking, hiking & anything outdoors!