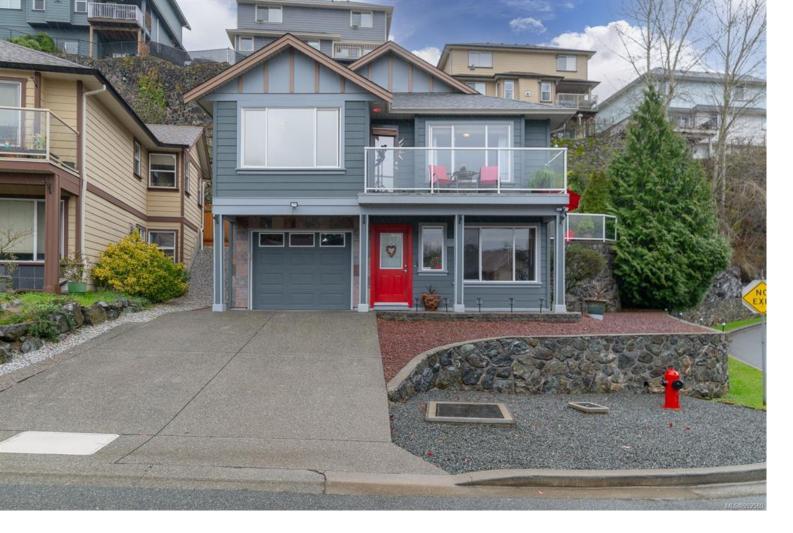

## 629 Kingsview Ridge Langford BC \$988,000

Welcome to Mill Hill where you will find this 2005 well built home with an inviting layout. 629 Kingsview Ridge is part of a well run Centrally located Bareland Strata. Gorgeous open kitchen with 30k in upgrades, living room with vaulted ceilings, gas FP & deck with expansive mountain views. This house has it all, Bedrooms & Bathrooms spread out over two floors, laundry room & extra long (29-33 ft) garage with epoxy floor. The impressive private Patio is set up with privacy and enjoyment in mind. All on a corner lot with landscaped easy care yard & decorative Rockwork. Reach out to book your private viewing. Full information package available with detailed list of upgrades. Link to feature video -https://youtu.be/VwnJbTsFmu0