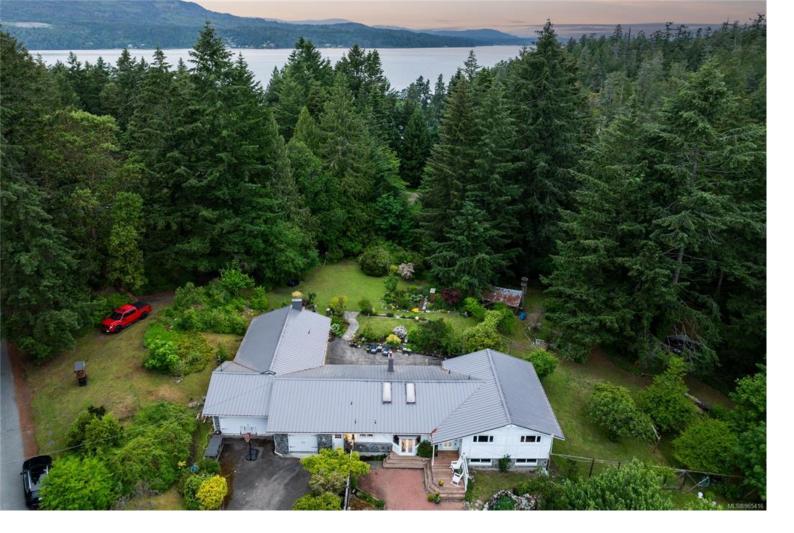

## 630 Senanus Dr Central Saanich BC

\$3,711,000

Nestled at the head of Thomson Cove in Saanich Inlet, this stunning waterfront property spans 4 sunny acres. Featuring open spaces and mature trees, the grounds boast fabulous gardens, fruit trees and vegetable gardens. With 30 ft of oceanfront access, you can enjoy kayaking, paddle boarding, and swimming. The property is also ideal for a small hobby farm with ample room for chickens, sheep, ducks, and geese. Outbuildings include a barn, a chicken house, complemented by six picturesque ponds. The home offers over 3000 sq ft of comfortable living space, featuring 5 bedrms, including a self-contained 1-bedrm suite, perfect for guests or rental income. The updated kitchen includes granite countertops and stainless steel appliances, blending modern convenience with rustic charm. This inviting rural retreat offers a multitude of uses and features, making it a truly versatile and picturesque property. Don't miss the opportunity to own a piece of paradise on the waterfront at Thomson Cove.