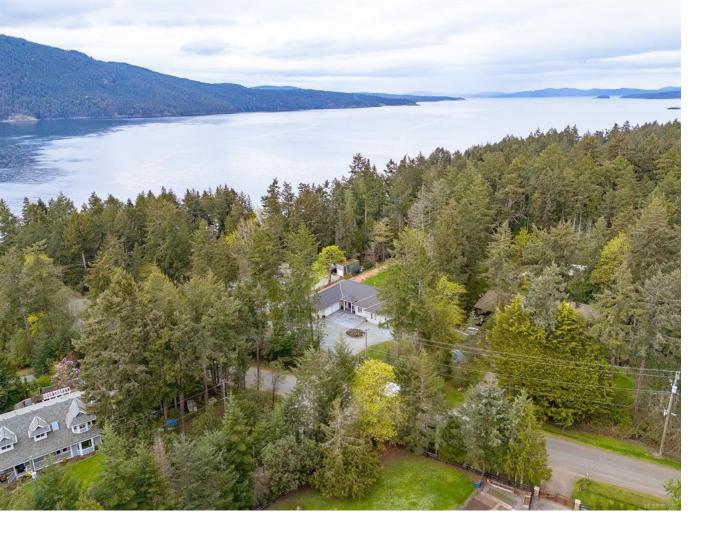

## 630 Woodcreek Dr North Saanich BC

\$2,350,000

On a 1 acre sunsoaked lot, 1 block from the beaches of Lands End Road, you'll drive through the gates of 630 Woodcreek Drive & find your dream home. This stylish, 1 owner custom built beauty with open concept, 1 level living plan, featuring a stunning kitchen with Wolfe range & Bosch appliances, 2 tone custom cabinetry, under cabinet lighting to highlight the custom tile work, & interior lit cabinetry to showcase your dishware. Step through the butlers pantry & you can see that the owners thought of it all, designed with entertaining in mind. Step through to the covered lania, light your firepit, & enjoy the evening glow. We know that at the end of the day when you walk through the double french doors into your elegant MSTR BR with a 5pc ensuite that looks like it came from the pages of a magazine, you can take a deep breath, & enjoy your stunning home. All of this coupled with a 1BR/Den suite, a double car garage, extra parking, & a large indoor workshop - perfect for the man cave.