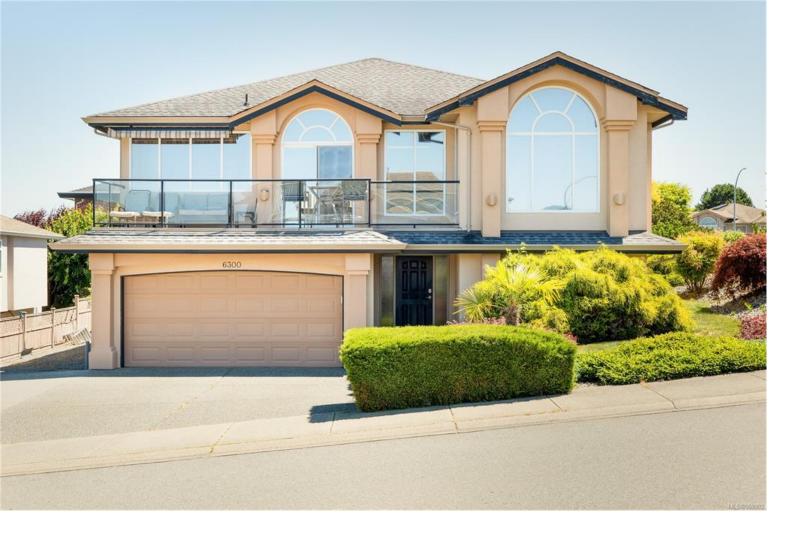

## 6300 Corfu Dr Nanaimo BC \$1,285,000

Live your Luxury! in the exclusive Dover area of Nanaimo North. This beautiful executive family home boasts breathtaking views of the Georgia Straight and the Winchelsea Islands. A custom-built home with an open floorplan, it will accommodate large and multi-generational families. Take in the expansive views from your kitchen corner windows or take in the rays from the large south-facing deck. The grand entry downstairs welcomes you into the home, where you're met with a unique curved staircase adorned with custom railings. Also located on the lower floor are 2beds/1bath plus 1 large family room even big enough for that pool table you've always wanted. Upstairs are 3beds and 2baths plus enough common space to suit any family's daily activities. Upstairs, you will find the sizeable primary bedroom with a spa-like ensuite that includes your own soaker tub. Loads of precious overlength parking available for boats, RVs, or any other toys you have. Close to schools, Shopping, Rec and more!