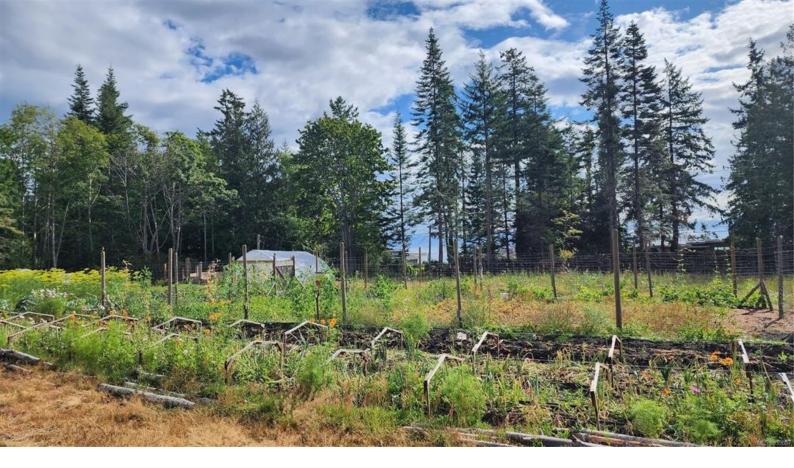

## 6320 Island Hwy Qualicum Beach BC \$1,200,000

Here is an exceptional opportunity to acquire a large water view estate type property only a short drive to Qualicum Beach, Bowser, Courtenay, or Nanaimo. Nearly 22 acres of treed, level agriculturally zoned land with beautiful views and several potential building sites in a wonderfully private and natural setting. The property is connected to water, hydro, and serviced with septic. In the ALR, and currently operating as a vegetable farm (with farm status), your options are open to continue the agriculture operation with the potential to expand and develop an agri-tourism enterprise, build a two dwelling family compound, or hold with the hope of future redevelopment. There is a cleared roadway all the way though the property to the E&N railway and also to the Lighthouse Trail. This property must be seen to appreciate all it has to offer. Shop and compare, this is a a good one!