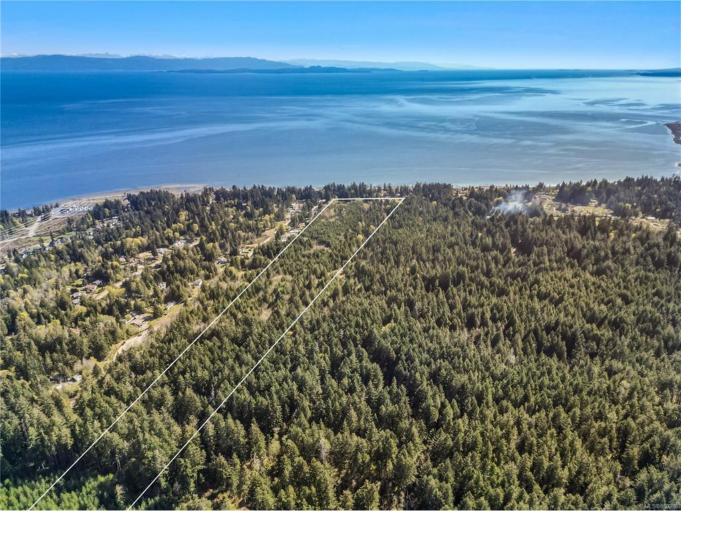

## 6330 Island Hwy Qualicum Beach BC

\$950,000

Over 19 acres of flat, southern exposed land in beautiful Qualicum Bay. Located across the street from the ocean with an access trail to the beach and backing on to E&N railway and also to the Lighthouse Trail. A rare opportunity in a beautiful setting, with short drives to Nanaimo, Courtney and Bowser. Book your viewing today and ask about the Vendor Financing option.