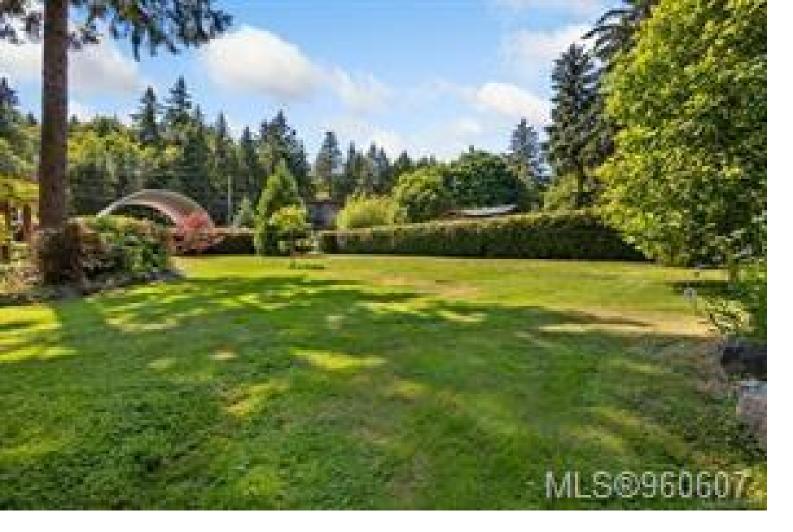

## 6350 Bishop Rd Courtenay BC \$499,000

UNIQUE opportunity to plug in your RV or tiny home and LIVE NOW on this pristine 0.584 acre landscaped lot! HUGE VALUE with MOST SERVICES already in place!! Hydro connected, drilled well (2015), RV septic tank, 3 side fencing with lockable gates, large parking area and driveway, landscaped, lush lawn, beautiful trees, palm trees (!), flowers, hedge privacy, potential ocean views! CR-1 zoning options include carriage house, secondary suite, home occupation, B&B, etc. Build your dream home when you are ready, keep it as vacation property or holding investment, revenue or multi-generational options. Walk to the beach, enjoy the ocean and many trails to walk or bike. Nearby Kitty Coleman park for famed fishing, boat launch, camping, picnic area. This "BUILD READY" landscaped lot with most services is a RARE find, and in such a desirable area, so book to view this property NOW! Priced below BC Assessment value!!