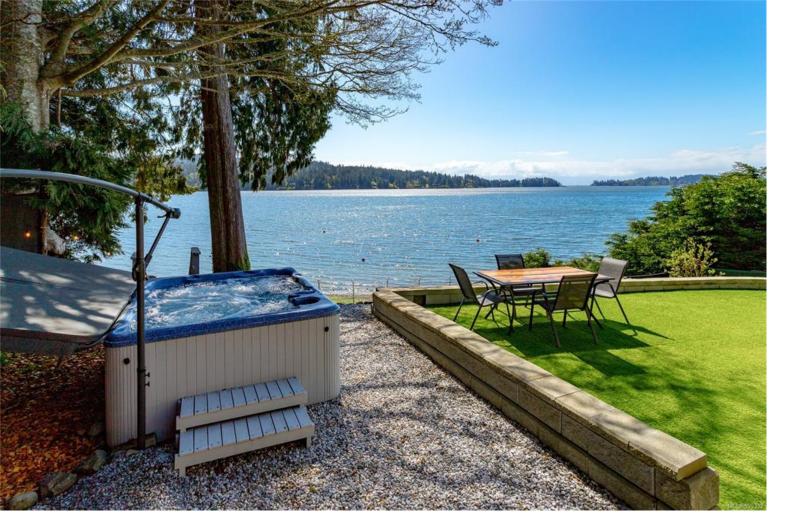

## 6359 Belvista Pl Sooke BC \$1,274,900

Experience exceptional oceanfront living in this fully renovated three bedroom, two bathroom rancher on Vancouver Island's stunning West Coast. Nestled on Sooke Harbour with 37 ft of shoreline, this private retreat features an updated kitchen and bathrooms, new appliances, windows, doors, plumbing, and fresh natureinspired landscaping. A level and private tree-lined driveway leads to a detached double garage and a versatile workshop/storage space. The open-concept layout flows from the bright kitchen to the dining area and sundrenched deck, while the expansive living room - with electric fireplace and floor-to-ceiling windows that frame breathtaking ocean and mountain views. Walkout waterfront to a beautiful west coast beach with full southern exposure, a great place to raise your family! Ideally located on Sooke's Victoria-facing side for easy city access. Please see both the YouTube & 3D Matterport tour.