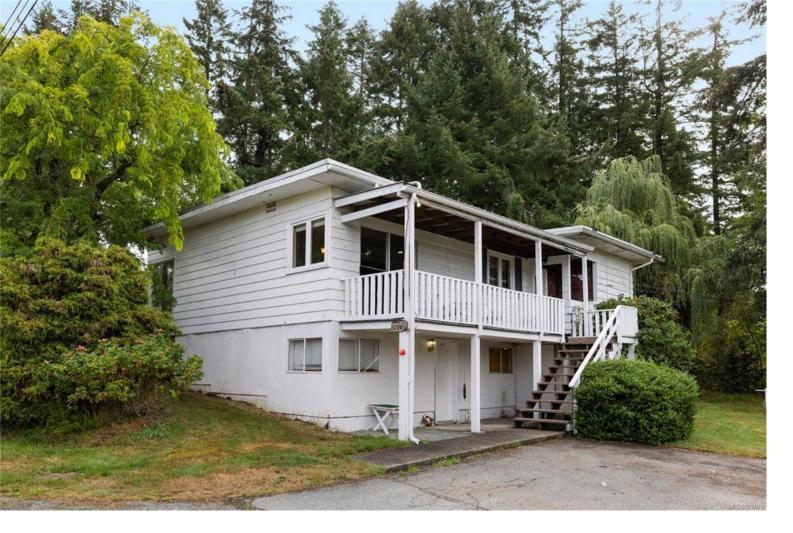

## 6380 Beaver Creek Rd Port Alberni BC \$579,900

3 bedroom, 1,440 sq ft country home on 1 acre corner lot. Located in Beaver Creek just minutes to town, this property is perfect for a small family farm with mature fruit trees and tons of room for barns, pens or chicken coops. Or maybe a big shop is more your style with over 300 ft of access of Traves Road. The 660 sq ft open shed/carport offers storage and covered parking. On the main level are 3 bedrooms, kitchen/dining area and living room. The basement offers a spacious laundry and mud room, workshops and a rec room or add an additional bedroom. If you want out of the high City taxes and room to grow, this home is for you. Enjoy the sunsets off the covered rear deck and call country living yours! Quick possession and easy to see.