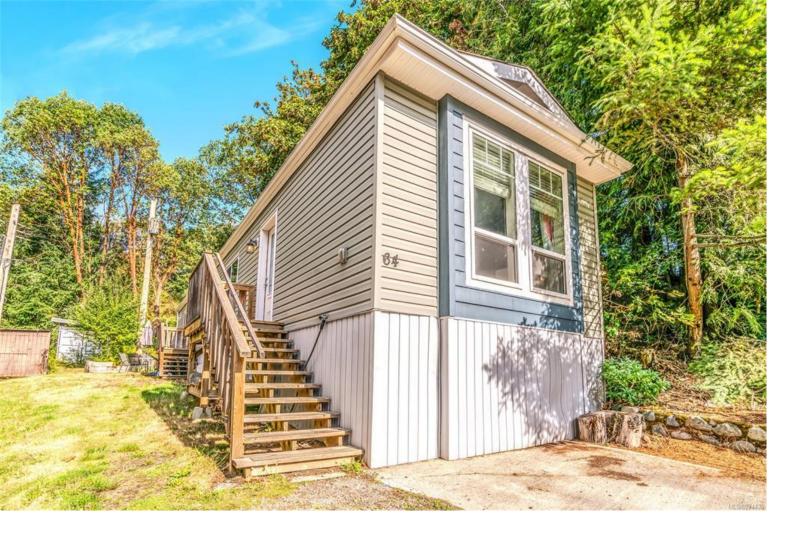

## 1000 Chase River Rd 64 Nanaimo BC

\$299,900

This move-in-ready mobile home is nestled in the peaceful Petroglyph Mobile Home Park in South Nanaimo. Built in 2016, it's situated on a quiet cul-de-sac, offering a serene living environment. The home features 2 bedrooms and 2 bathrooms, thoughtfully placed at opposite ends for added privacy, with the kitchen and living room serving as the central hub. The spacious master bedroom boasts a walk-in closet and a full 4-piece ensuite. The open-concept kitchen, dining, and living areas, equipped with modern appliances, create a bright and airy space. Additionally, there's a lovely outdoor sitting area, perfect for enjoying the upcoming summer weather. The Petroglyph Mobile Home Park is pet-friendly, with some restrictions & approval from the Park Manager & occupants must be 19 years or older. Measurements are approximate, verify if important.