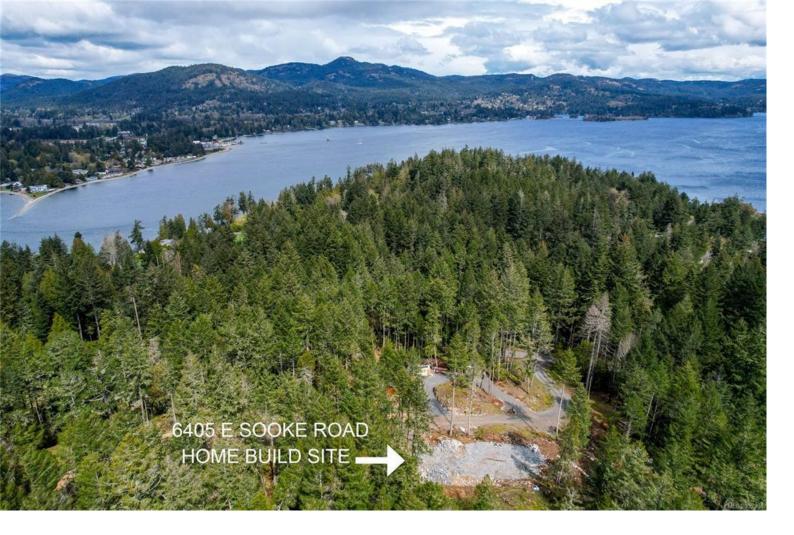

## 6405 East Sooke Rd Sooke BC

\$449,000

Build your dream home in a neighbourhood of similar large lots. This 1.34 acre property in beautiful East Sooke is one of the few non strata building lots available on Southern Vancouver Island. The lot has been carefully cleared to preserve the natural topography and flora of the area and prepare a building site for foundation, (or pick one of many other possible home sites), private road is in and gives assess to the whole property, electric service is on the lot, municipal water service is on the lot and the septic perc field as been approved. A 5 acre nature park across the street which gives privacy and area for walks. Easy commute to Victoria, 25 minutes to Royal Bay, Langford or Sooke Village.