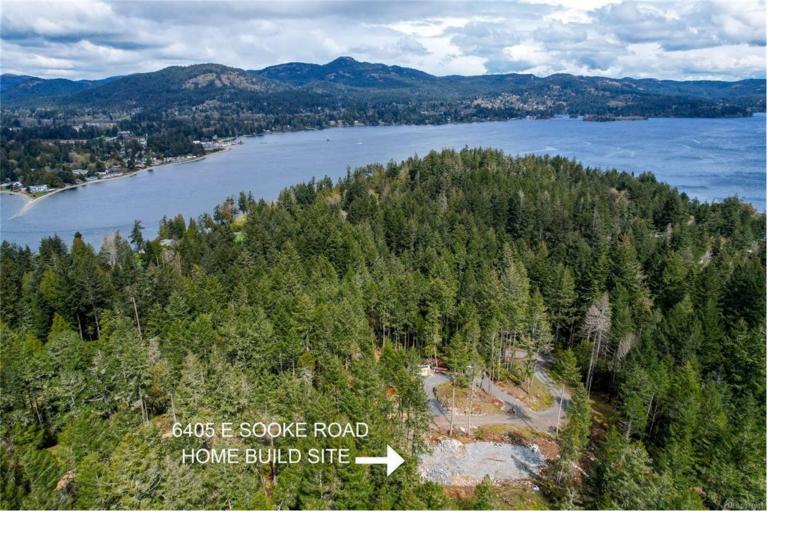

## 6405 East Sooke Rd Sooke BC

\$475,000

Beautiful 1.34 acre property in East Sooke is one of the few non-strata building lots available on Southern Vancouver Island. Build your dream home in a neighbourhood of similar large lots. The lot has been carefully cleared to preserve the natural topography and flora of the area with a prepared area for a foundation. (or pick one of many other possible home sites), Electric service and municipal water service is on the lot and the septic perc field as been approved for a 3 or 4 bedroom home. The 5 acre nature park across the street gives privacy and area for walks. Hike, fish, kayak, or whale watch all close by. 25 minutes to Royal Bay, Colwood, Langford or Sooke Village.