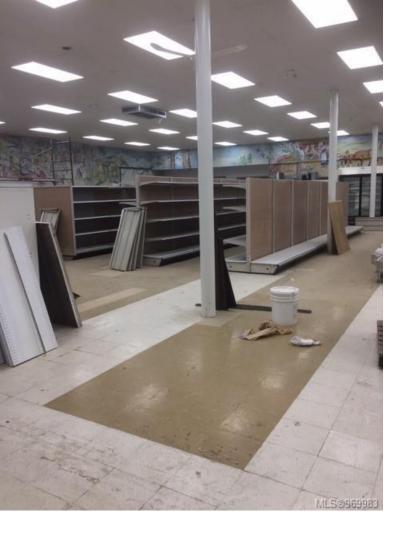

## 641 Kelsey Way Sayward BC

\$10

Huge opportunity awaits the entrepreneur wishing to open a retail space in the northern community of Sayward, the space would make an excellent hardware/general store or grocery store. Located in the heart of Sayward this building offers 5255 square feet of retail space with all shelving included, a produce cooler, fully equipped deli, three modern tills and office space. In the back there are two coolers, one freezer, another office space and two washrooms including a washer and dryer. There is a loading ramp with a loading bay totaling 451 sq ft, back storage has an additional 2265 sq ft; new roof and electrical done in 2017. Lessor willing to assist with a liquor license one year after business establishment.