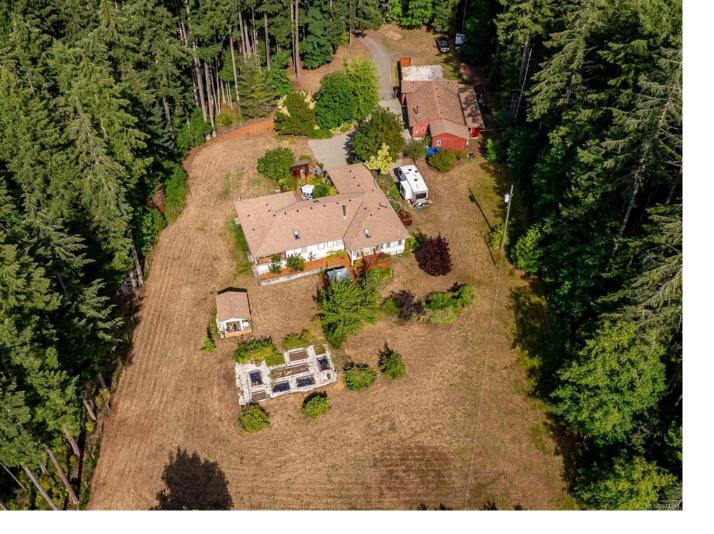

## 6411 Bishop Rd Courtenay BC

\$1,649,900

Stunning, private, rural 2.5 acre property located in a highly sought after seaside neighborhood next to parkland, ensuring privacy & greenery! Enter the private wooded driveway leading to an open expanse with full southern exposure & mountain views. Immense sun promotes the productive gardens and fruit trees, as well as sunny decks for your enjoyment. This 2500+ sq. ft. rancher, custom built in 2004, offers 3 beds, 3 baths, a den and additional living room offering flexibility for up to 5 bedrooms. There are 5 deck/patio areas - whether you want sun, shade or to be covered and out of the weather! This home was well built with many extras and well maintained including a new roof this year. Outside there is over 2400 sq. ft. of fantastic shop and storage space with plenty of power and a built in compressor. Other features include 2 200 amp services, robust well water system, cook shack, heat pump, 5 foot crawl space, RV pad with power, and only 5 minutes to Kitty Coleman boat launch.