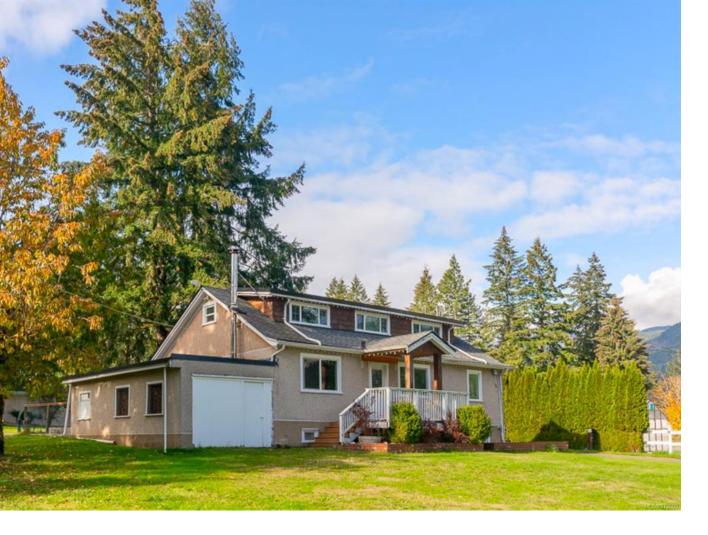

## 6412 Cherry Creek Rd Port Alberni BC

Gorgeous 1.80-Acre Property With Stunning Mountain Views In Prime Cherry Creek! This spacious property offers a main floor with an inviting living room featuring bright east-facing windows and a cozy wood stove. The kitchen boasts dark wood cabinetry, and stainless steel appliances. The primary bedroom includes walkthrough access to the full bathroom, a large walk-in closet, and access to the deck. Two additional bedrooms and a laundry room complete the main level. Upstairs, you'll find two more bedrooms and a family room. Outdoor amenities abound, with an enormous detached workshop complete with a 3pc bathroom, a chicken coop, firepit, covered firewood storage, and raised garden beds flourishing with mature tomatoes and carrots. The property is further enhanced by walnut and fig trees, grapevines, and a double carport with storage. Recent updates include a two-year-old fiberglass shingle roof, vinyl windows, a newer hot water tank, and a 60amp RV hookup.