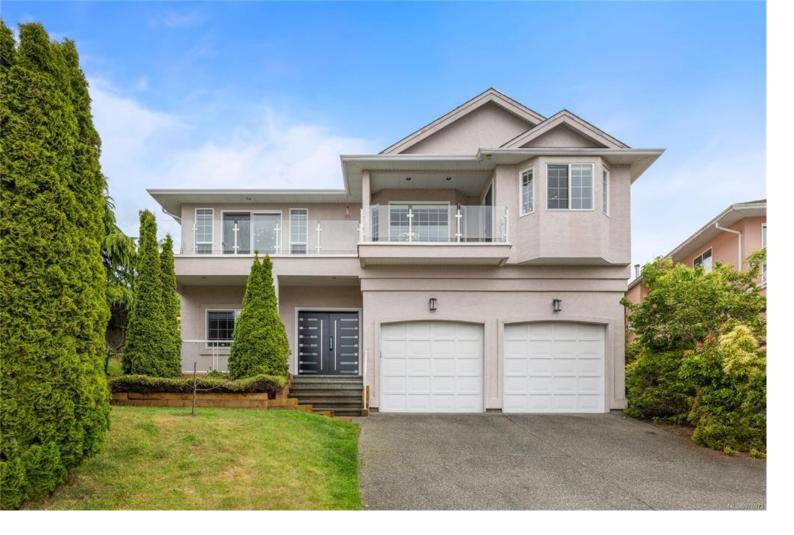

## 6422 Zante Pl Nanaimo BC

\$1,199,000

Situated at the top of a cul-de-sac, this meticulously renovated Dover Bay home offers endless views of the Georgia Strait and mainland mountains. Surrounded by greenery and commanding ocean views, the home spans 2662 sqft, featuring 5 beds + den, and 3 baths with in-law suite potential. Thoughtful updates abound upstairs with a newly redesigned kitchen complete with a generous quartz island, new appliances, and modern lighting fixtures. Throughout the home, updated flooring adds a touch of contemporary elegance, while a gas fireplace in the family room creates a cozy ambiance. While the fully fenced backyard provides ample space for outdoor enjoyment and entertaining, the true heart of this home lies within its welcoming interior. Experience the comfort of refined living spaces, where details have been carefully considered to enhance both functionality and style. Located near beaches, shopping centers, and Aspengrove school.