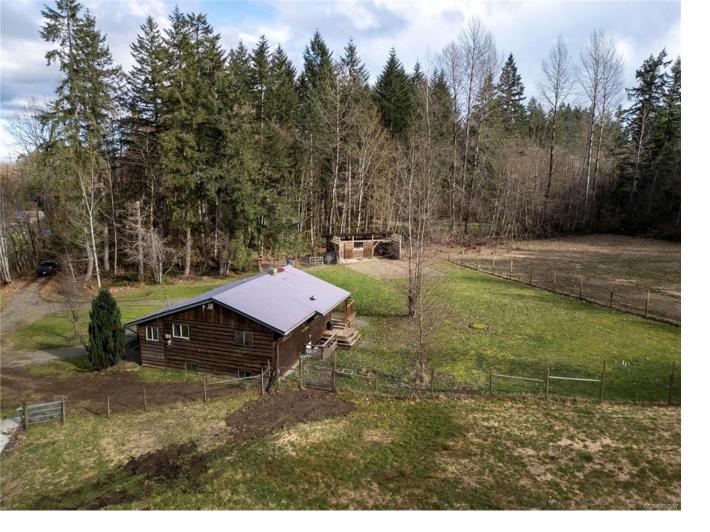

## 6429 Fitzgerald Rd Merville BC \$899,000

This 5.5 - acre property offers an ideal opportunity for horse enthusiasts or those interested in starting a hobby farm. With half of the land forested and the other half cleared and fenced, it provides a perfect balance between natural surroundings and functional space for agricultural pursuits. The cozy 865 sq ft home features 2 bedrooms and 1 bathroom. Updates include a newer kitchen and the installation of a heat pump . This home is suitable for a starting point or low maintenance living. The property includes usable stables that can be easily extended to accommodate more horses or livestock. Convenient access to the Inland Island Highway via Farnham Rd ensures easy connectivity to nearby amenities and destinations, enhancing the property's practicality and accessibility. Overall, this property is a wonderful opportunity for country living, pursuing agricultural endeavours, or simply enjoying the tranquility and space offered by acreage living. This property will be sold as is