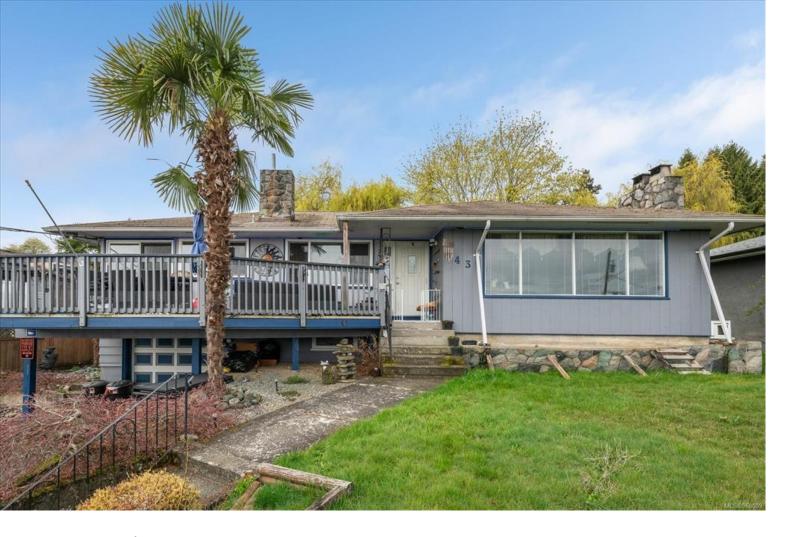

## 643 Beach Dr Nanaimo BC

\$1,375,000

Stunning Departure Bay Home with Million Dollar Views! Enjoy your morning coffee with breathtaking vistas of Departure Bay and New Castle Island from the spacious deck of this beautiful home. Located in a central area close to shops and services, this property offers the perfect blend of convenience and tranquility. Close to Departure Bay ferry terminal for quick commutes or enjoy the peaceful surroundings of Beach Estates Park just a 2-minute walk away. Key Features: 5 Bedrooms, 2 Baths, Rec Room, Garage, Natural Gas Furnace and 2 Pellet Fireplaces to keep cozy The expansive lot is fully fenced and adorned with fruit and nut trees, offering ample space for outdoor entertaining, gardening, or simply enjoying the natural surroundings. See multimedia link for video and interactive floor plan. Don't miss the opportunity to make this stunning Departure Bay property your new home! Schedule a viewing today.