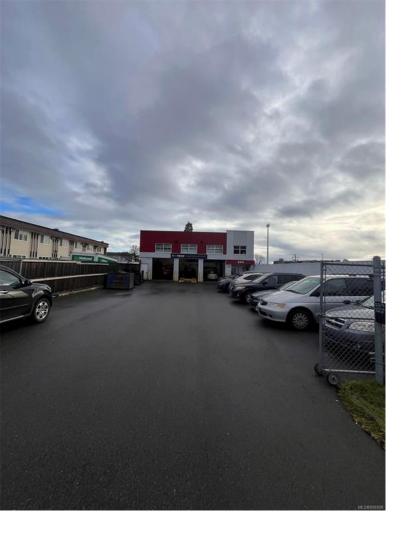

## 645 Dunedin St Victoria BC

\$1,990,000

Commercial property boasts a land size of 6745 square feet near by multiple dealerships. The stand alone building constructed in 2015 with lease-able 3,804 Sq Ft. Ideal location within light industrial zoning. Currently Tenanted by well-established auto repair shops and is open to negotiate to continue to stay as tenant. Please refrain from approaching the staff and tenants directly. For more details, please contact the listing agent.