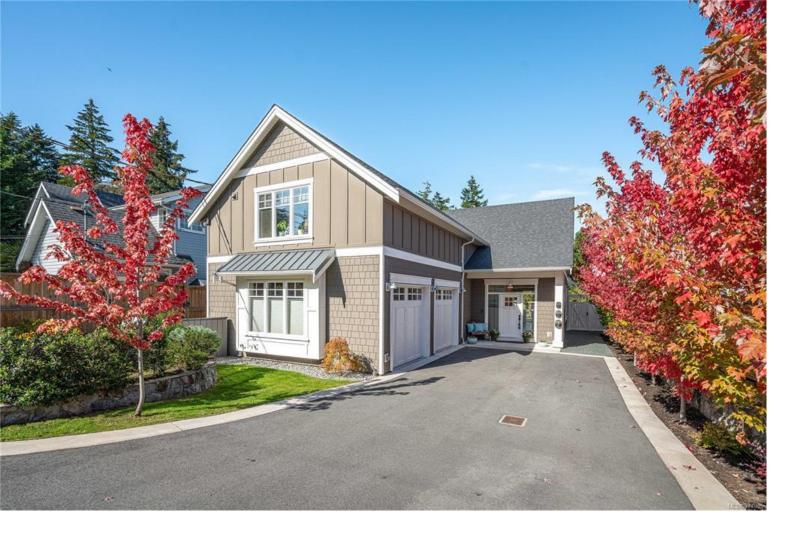

## 648 Birch Rd North Saanich BC

\$1,799,000

Welcome to 648 Birch Rd, an exquisite executive family home with a legal suite, perfect for extended family or rental income. This custom-built 2019 residence sits on a sunny 0.3-acre lot in highly sought-after Deep Cove. The modern layout features a grand great room with vaulted ceilings, a stylish kitchen with a spacious island, and sliding glass doors opening to a cedar deck overlooking the fenced backyard. The main-level primary suite offers a 4-piece ensuite, walk-in closet, and direct access to a six-person hot tub. Upstairs, two additional bedrooms feature walk-in closets and a shared 5-piece bathroom. The legal one-bedroom suite, with its own parking, laundry, storage and private entrance, is above a double garage which is pre-wired for EV. Outdoor spaces include a studio, gazebo with fire pit, and lush landscaping with fruit trees, perfect for entertaining. Call The Neal Estate Group now to book your private viewing!