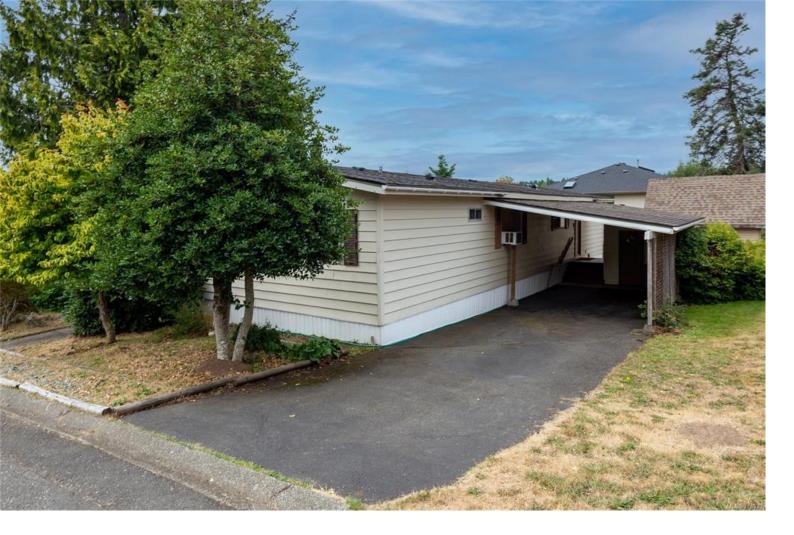

## 1160 Shellbourne Blvd 65 Campbell River BC

\$288,900

Welcome to 65-1160 Shellbourne Blvd. This centrally located well kept double-wide in the desirable Prado Verde complex is a great & affordable option. This unit lives large featuring 3 bedrooms, 2 baths, as well as separate living & family rooms. Solid wood kitchen with pantry, formal dining, and laundry finish out the living area. The primary bedroom contains 5-piece ensuite with his & her sinks, leaving the other full bathroom for the other two bedrooms. Low maintenance yard with plenty of storage space. Located close proximity to Beaver Lodge forest lands, all levels of schools, local shopping, recreation, & transit.