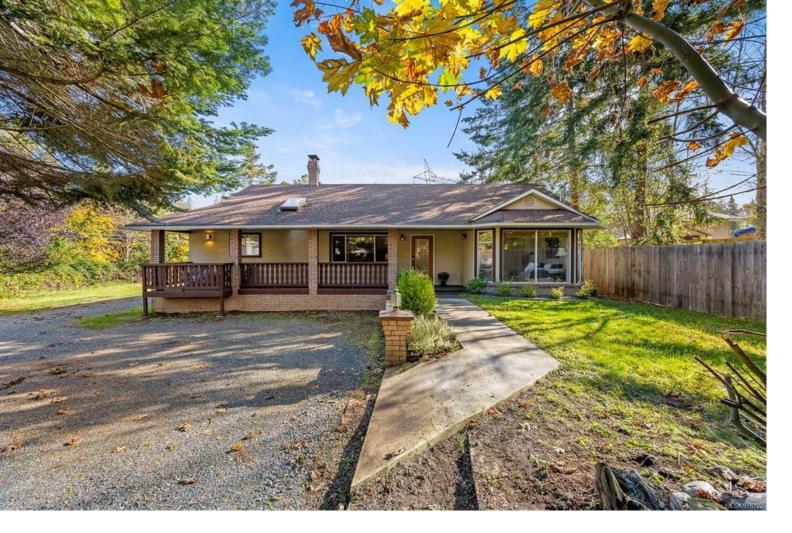

## 65 Islewood Dr Bowser BC \$779,000

Welcome to this charming 3-bedroom, 2-bathroom home enveloped by a spacious lot adorned with mature trees. This house spans an impressive 1828 square feet, presenting ample living space highlighted by recent interior paint and modern flooring. Each bedroom is generously sized, ensuring personal retreats for relaxation. The heart of the home, a large kitchen, is perfect for culinary explorations and features a built-in wood-fired pizza oven--a delight for any home chef. Adjacent to this, a private deck offers peaceful outdoor areas for leisure and hosting gatherings. Located in a vibrant community with the Nile Creek Trail just moments away, and a short stroll to the ocean it encourages an active and engaging outdoor lifestyle. This residence combines the allure of rural tranquility with convenient proximity to communal facilities and natural beauty at its doorstep. Experience modern living in a serene environment, perfect for anyone looking to plant roots in a friendly community.