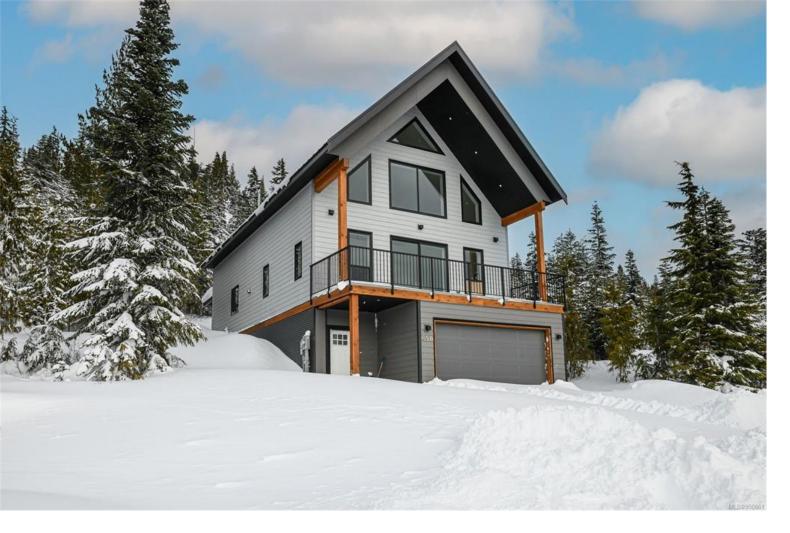

## 650 Arrowsmith Ridge Courtenay BC \$1,199,000

A stunning new chalet build by Perspective Design! Occupancy granted Dec 2023, ready for you to move in today. Enjoy the bright spacious Great Room with fireplace on the second floor with a full sized kitchen and added bonus walk in pantry. A separate area to add your dining table and a 26' x 8' deck looking out towards the valley and mountains of Strathcona Park. On this second floor you will find 2 bedrooms, 1 full bathroom and a full laundry room with utility sink and storage. Walk out the back door and enjoy your covered back patio and hot tub. On the top floor you will find the over sized 20'x11' primary bedroom with an ensuite and beautifully tiled shower. This Chalet has a double garage with a large locked off storage area at the back and drying room for your gear off of the front foyer. Beautifully designed with thoughtful additions throughout and ready for you to move in & enjoy this Season!