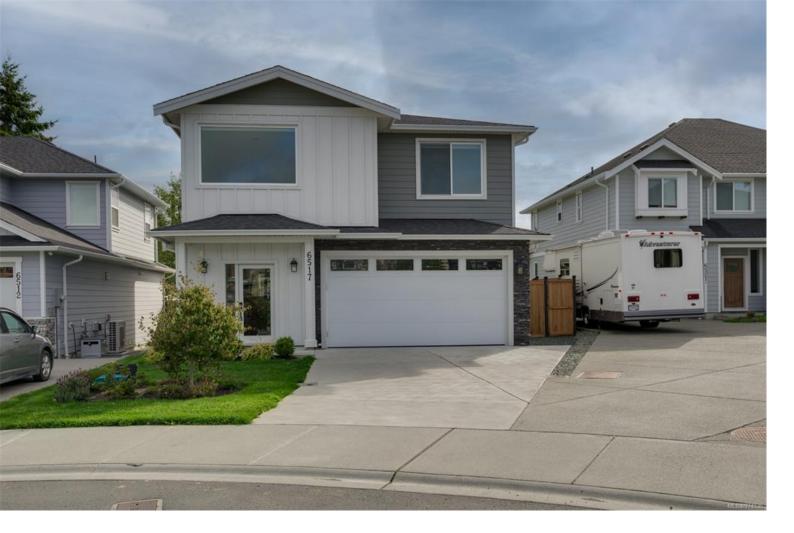

## 6517 Noblewood PI Sooke BC

\$1,125,000

This stunning like new home is nestled at the end of a peaceful cul-de-sac, offering privacy & a serene backdrop of Woodland Creek Park. Upon entering, you'll be greeted by a vaulted foyer that leads to a spacious, open-concept living area. The main floor features a cozy gas fireplace, modern kitchen w/ quartz countertops, pantry, & a separate dining space. A powder room & a versatile den complete the main level. Upstairs, the home boasts four generously sized beds, including a luxurious primary suite w/ walk-in closet & a beautifully appointed ensuite. The upper level also includes a convenient laundry room & a 2nd full bath with double sinks, ideal for family living. Additional highlights of this property include a double garage, hot water on demand, & an energy-efficient electric heat pump. Located in Sooke, this home offers the charm of small-town living with easy access to the amenities and shopping of the Westshore. Enjoy Peace of mind with remainder of the home warranty.