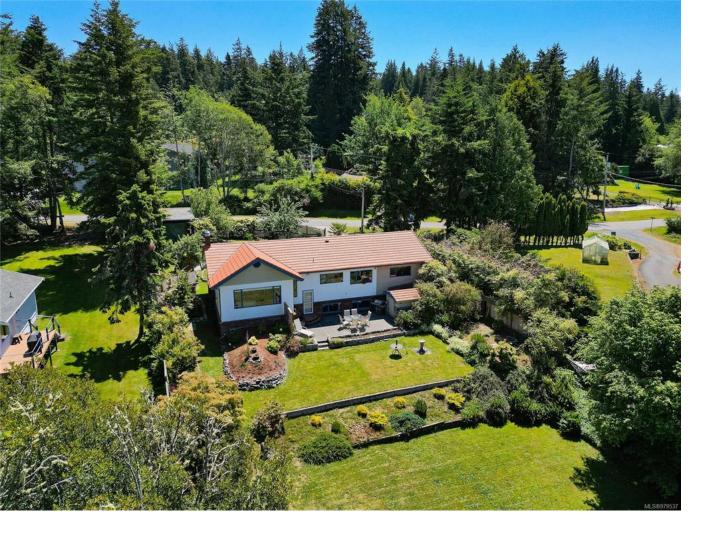

## 6528 Thornett Rd Sooke BC

\$1,749,000

OCEANFRONT HOME WITH PRIVATE MOORAGE DOCK FORESHORE LEASE! Welcome to East Sooke, a rural community nestled along the rugged West Coast Pacific Ocean shoreline on the South side of the Sooke Basin. Proudly introducing for the first time ever on the market a meticulously maintained home with a beautiful beach tucked away in a picturesque alcove. Enjoy the fresh ocean breeze, whale watching, wildlife sightings and stunning ocean views! Key features include four bedrooms, two bathrooms, three living rooms, cozy wood burning stove, propane fireplace, large workshop, spacious laundry room, attached garage, detached carport, storage sheds, big patio perfect for entertaining and beautiful gardens! Located on a quiet no-through street. East Sooke is home to the full West Coast lifestyle including world-class fishing, crabbing, boating, kayaking, hiking, numerous parks and many outdoor adventures at your doorstep!