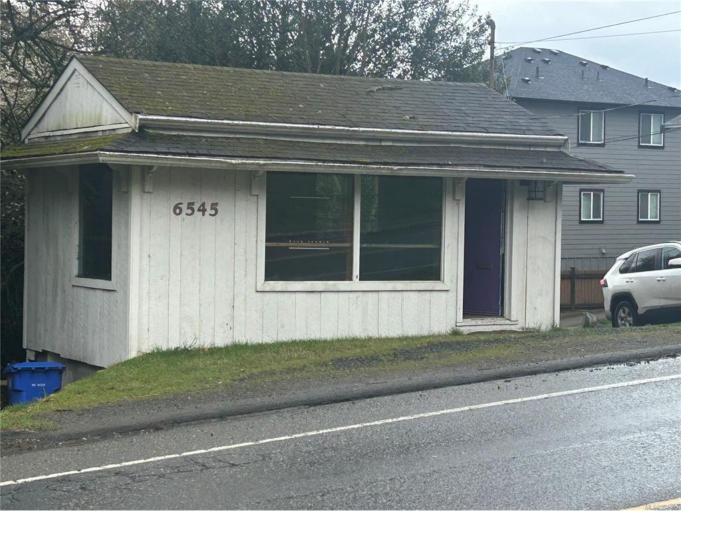

## 6545 Sooke Rd Sooke BC \$169,900

6545 Sooke Rd. Opportunity to Own a small Commercial Building on its own land in a Great Location in Sooke Core, this land and building, which has a 2pce Bathroom, and a crawlspace below, has had many uses over the years including: Engineering Office, Real estate Office, Barber and Hairdresser Shop, Chiropractor Office, Tattoo Parlour, etc. Buying this is cheaper than leasing or paying rent. (Seller is not interested in being a landlord anymore and won't consider renting it) Please note the property is considered legal non conforming and does encroach on Sooke Rd and neighbouring property behind, so if building burnt down, a new permit would need to be applied for and building have to be relocated within property boundaries. Also on sewers . In photos you will see the recent survey that was done. Listed for sale at \$169,900. Plus GST