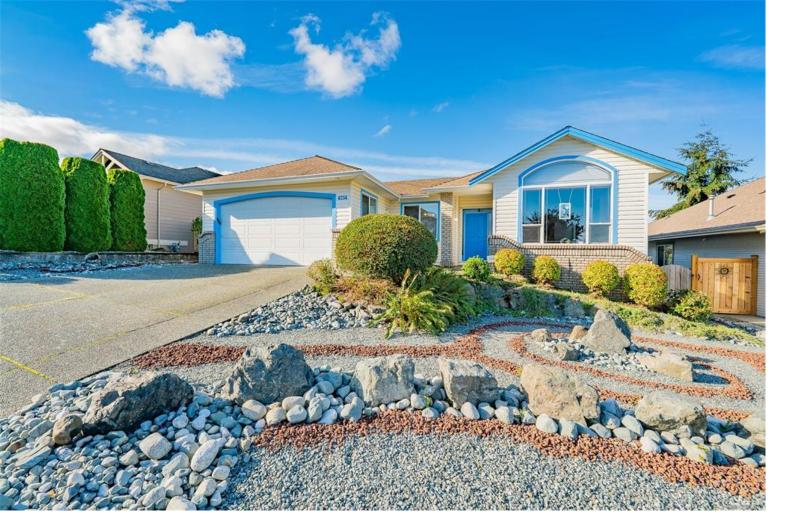

## 6554 Kestrel Cres Nanaimo BC \$899,900

Charming and inviting, this 3-bedroom, 2-bath spacious rancher has 1770sf and sits on a peaceful crescent in the heart of North Nanaimo. Built in 2003, this well-maintained and thoughtfully designed home features a bright, open layout with 9' ceilings and large windows that bathe the space in natural light. The spacious primary bedroom includes window seat, walk-in closet and a 4-piece ensuite. The open and functional island kitchen adjoins both the family room and eating nook; it features a gas range, quality appliances, and oak-framed cabinetry. The cozy family room is warm and comfortable with a corner gas fireplace. The living room enjoys 11' vaulted ceilings and is adorned with large windows for optimal morning light. The dining area will fit most furnishings for more formal gatherings. The low-maintenance yard makes outdoor living effortless, while the heat pump ensures year-round comfort. All measurements are approximate and should be verified if important.