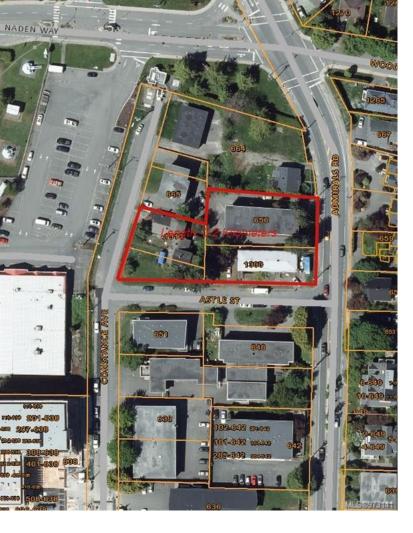

## 656 Admirals Rd Esquimalt BC

\$5,999,900

30,000 sq.ft. land assembly in Esquimalt core area designated "High Density Residential" in the 2018 Official Community Plan. The site comprises three legal lots with access from Admirals Road, Astle Street and Constance Avenue. The site is located at the doorstep of CFB Esquimalt (Naden) and a short walk to Esquimalt Town Centre. The site will offer ocean and mountain views from upper stories. Excellent access to arterial roads, transit and cycling infrastructure. 664 Admirals Road was recently rezoned by another property owner to permit a 12-story residential building. These three properties are being sold together for the published listing price: 656 Admirals Road - tenanted 13-suite residential apartment building; 1300 Astle Street - tenanted 5-suite residential building (non-conforming); 1312 Astle Street - tenanted 2-suite residential building.