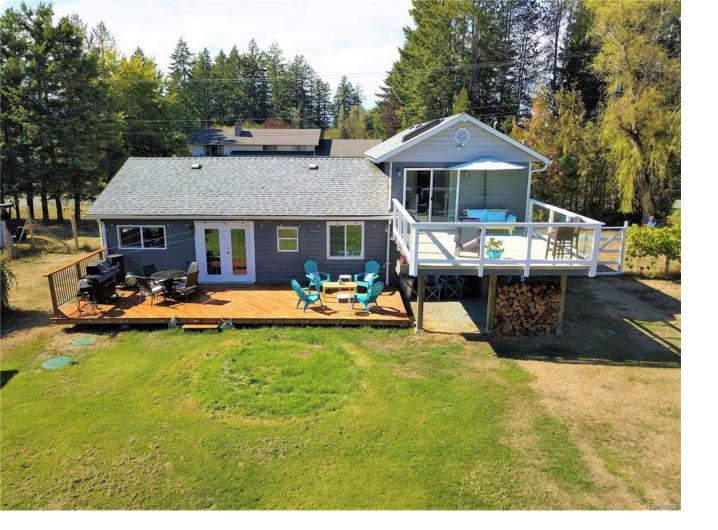

## 6561 Walker Rd Port Alberni BC

\$689.000

COUNTRY LIFE! This beautifully renovated 3bed, 2bath home is nestled in a tranquil area of Beaver Creek. Many valuable upgrades have been completed in recent years including septic, windows, roof, appliances, decks & electrical upgrades. The main floor provides a modern living space with cozy gas stove, an open dining space & bright country kitchen. Two bedrooms, bathroom & large mudroom/laundry room round out this space. Upper level boasts a primary suite with massive bedroom, bonus room & updated bathroom. Situated on almost 1/2 acre of land, this property hosts fruit trees, grape vines & veggy garden with green house, allowing you to enjoy homegrown produce. The freshly stained patio & the massive upper-level deck with glass railings showcase the stunning mountain views. The fenced backyard includes a 12' vehicle gate. A convenient carport with storage area is also included with space beside for RV, boat or additional parking.