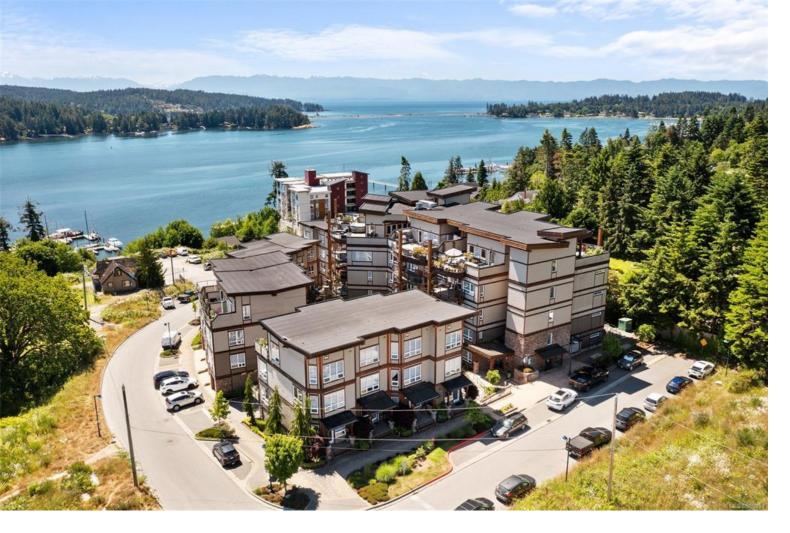

## 6570 Goodmere Rd Sooke BC \$749.900

Sooke Center Ocean View Living! This Executive Townhouse has the best location in the Development. Directly South Facing providing sunlight & views on 3 sides of the unit! Enjoy the beautiful Ocean Views in this quality built 3 bedroom, 3 bathroom end-unit townhome in the Sooke Core! Almost 1800sq.ft of comfortable living space including modern open living room w/gas fireplace. Designer Kitchen features view, granite counter tops & high end appliances. Bright, inline dinning area with corner windows. Powder room w/beautiful granite tile floor. The 2nd floor offers 2 spacious bdrms, 4pc. bath w/ heated floors. Top floor is a dedicated primary suite featuring two way gas fireplace between bedroom & spa like ensuite bath w/enclosed glass shower, soaker tub, dbl sinks, granite counter, & heated floor. A large deck w/ocean views-fabulous for the morning coffees. Oversized garage w/ loads of storage. Easy stroll to dinning, shopping & all Sooke has to offer. The West Coast Lifestyle Awaits!