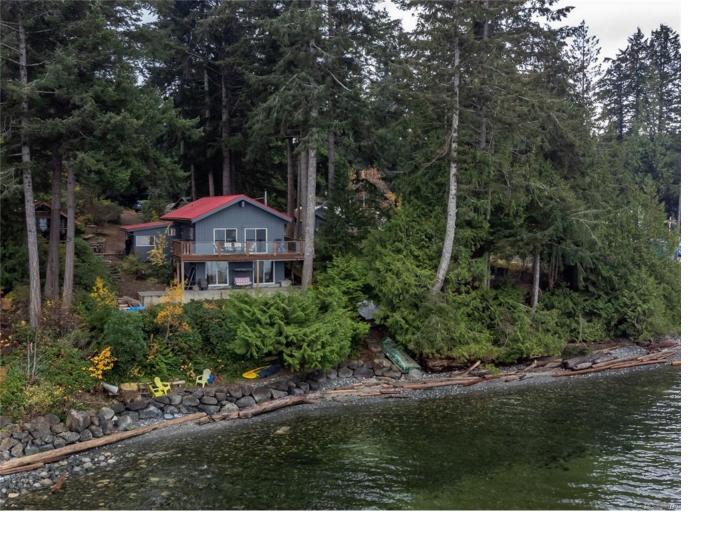

## 658 Maple Rd Quadra Island BC

\$1,249,000

OCEANFRONT! Prime location in Heriot Bay, next to the Cortes Ferry Terminal. The property offers 2 separate houses. One facing the ocean features 3 bedrooms plus den and 3 bathrooms. Newly renovated kitchen and updated flooring throughout. Private beach access and a stunning view of the ocean offer the perfect peaceful oasis. The second house faces the road next to the ferry terminal is a one level home with 2 bedrooms and one washroom. This would be a great rental or in-laws home. The home and cottage are situated on beautifully landscaped 0.87 acre lot that's walking distance to Heriot Bay Inn and Marina, Heriot Bay store, and the Cortes Ferry terminal.