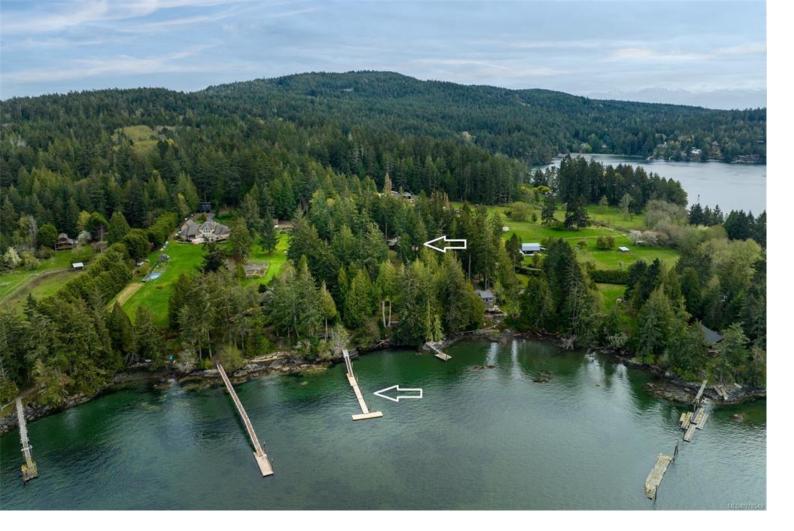

## 6598 Tideview Rd Sooke BC

\$2,499,000

STUNNING OCEANFRONT ESTATE W/DOCK! Custom, fully renovated 3/4 bed, 4 bath, 3087sf exec home on private, landscaped, fenced & irrigated 2.4ac overlooking Sooke Harbour, Whiffin Spit, Juan de Fuca Strait & Olympic Mtns. Pass thru the gated entry to a park-like setting of over 120 Douglas Fir & Cedar Trees, pond, water features & myriad mature shrubs & flowers. Open the custom copper front door & be impressed w/the fine craftsmanship & use of natural materials, Pella wood windows & doors, gleaming maple floors & fir trim. Custom cherry kitchen w/live edge black honed granite counters, pantry & stainless appls incl 5 burner Wolf range. Office, 2nd bed w/3pc ensuite & primary w/walk-in closet & 4pc ensuite. Dining rm & living rm w/fireplace opens thru sliders to view deck. 2pc bath & mudroom w/laundry. Up: family/media rm or 4th bed w/slider to view deck. Dbl garage wired for EV & vaulted suite above. Security sys, HRV, generator, workshop/sheds, multiple decks, lots of parking & new dock!