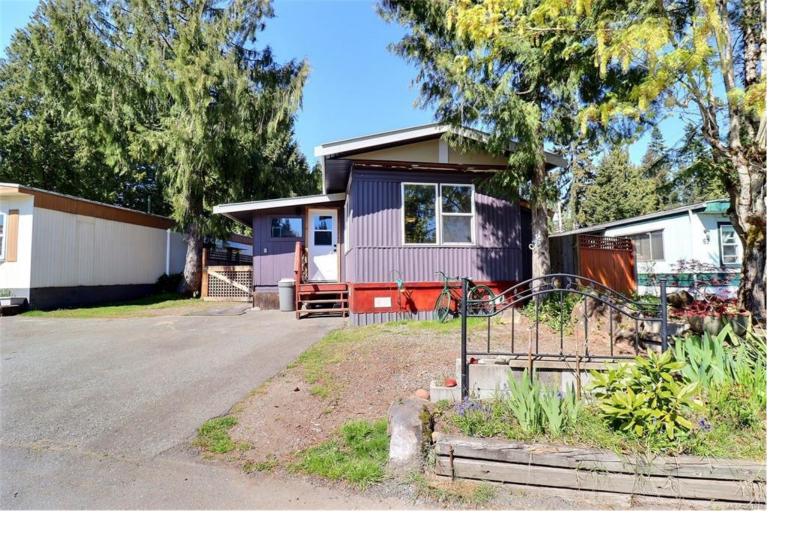

## 25 Maki Rd 66 Nanaimo BC

\$239,900

Visit REALTOR(R) website for additional information. Welcome to Seabreeze Manufactured Home Park, a cozy 55+ community nestled in Nanaimo, BC. Step into your newly refreshed 2-bedroom, 1-bathroom home, complete with an unfinished den awaiting your personal touch. Experience the upgrades firsthand, from the modern bathroom with Jack and Jill sinks to the newly installed hot water tank and PEX plumbing, efficient heat pump, fresh flooring, and recently modernized kitchen equipped with Bosch appliances. Every detail is designed to elevate your living experience. Outside, welcome to your spacious fenced yard with two sheds for storage. Whether you're enjoying a quiet morning coffee or tending to your garden, this outdoor space offers a peaceful retreat. Convenience is key, with easy access to banking, shopping, and highways nearby. Furniture negotiable.