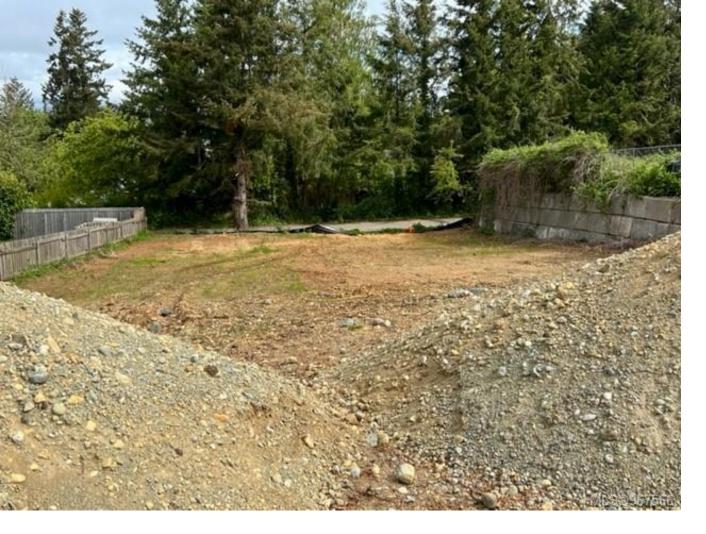

## 660 8TH Ave Campbell River BC

\$449,900

This centrally located building lot is .32 of an acre and is located close to town and is RM2 zoned which will accommodate a variety of options. You are close to transit and can walk to the downtown area and schools in minutes. There is also lane access which is an added bonus. With new buildings being constructed very close this will be a great investment property. An added bonus is the good possibility of some ocean views if you build up. City sewer and water services to the lot line. This type of land in Campbell River is very limited so go have a look today!